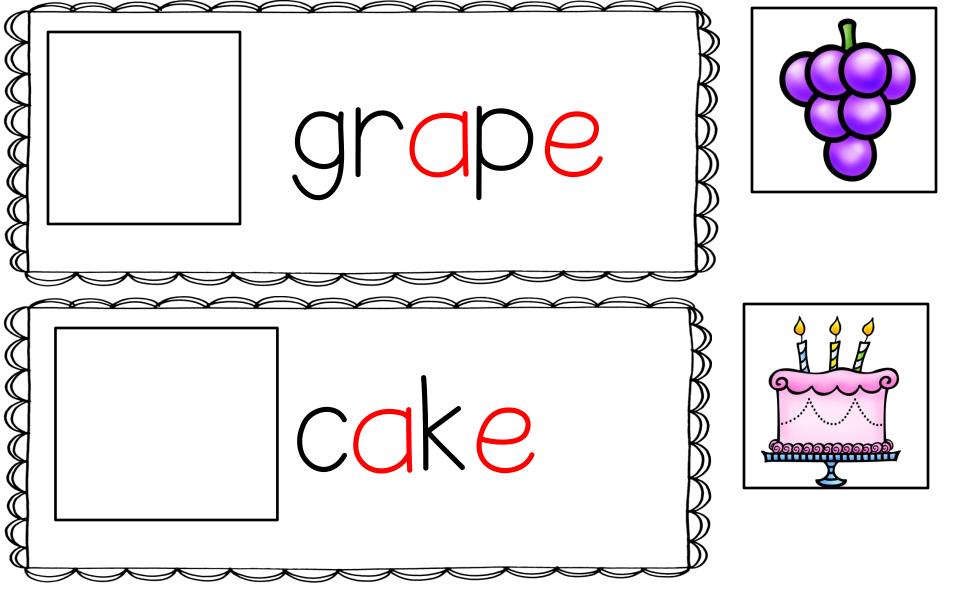

## $\bigcirc$ and Matc

Students read the word on each a matching picture in the box card and place

word, and then cut and glue the matching picture in the box Using skinny markers, students trace each word, write the , Write