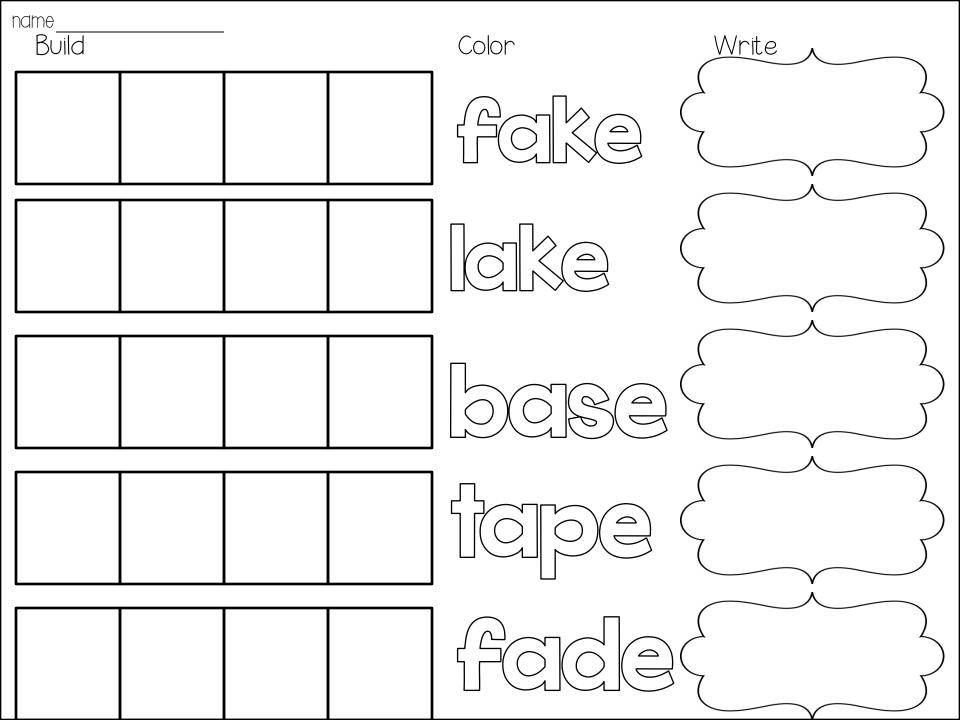

## Using letter tiles anetic letters, students build a word $\bigcirc$

color it, anc

×۲

make a sentence using each word Students pick pictures to glue . their writing paper and

• Pick, glue, & write

• Pick, glue, & Write