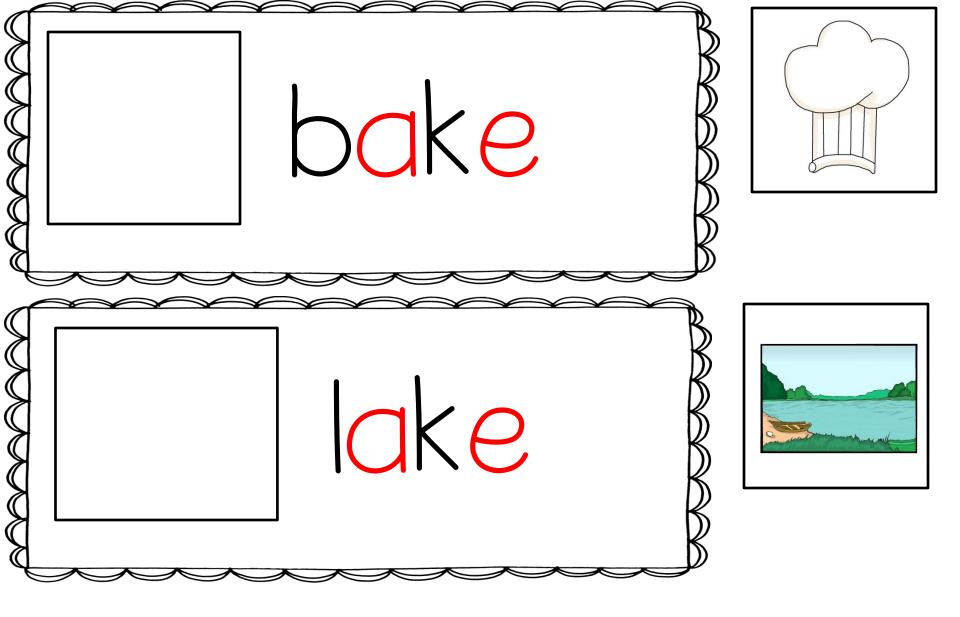

## $\bigcirc$ and Matc

Students read the word on each a matching picture in the box card and place

word, and then cut and glue the matching picture in the box Using skinny markers, students trace each word, write the , Write

0 silent e I can build, color, and write long a words. {cvce}