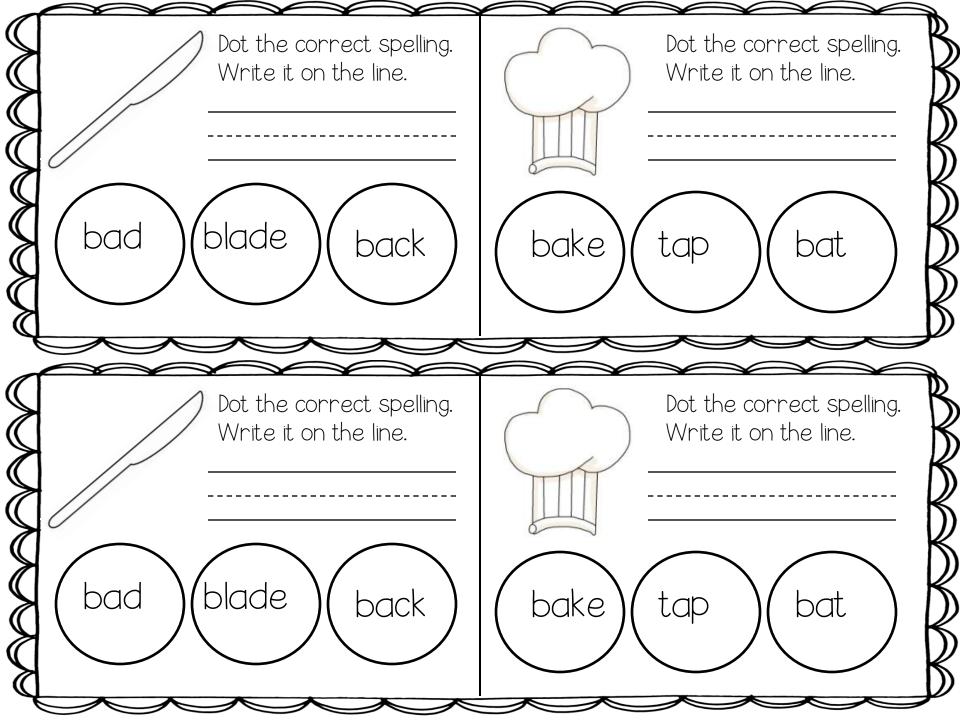

|           |     |        |        |        | }<br>}   |
| ٤<br>۲ |        |        |                 |           |     |        |        |        | }        |
| ξ      |        |        |                 |           |     |        |        |        | }        |
| E      |        |        |                 |           |     |        |        |        | ץ<br>א   |
| Z      |        |        |                 |           |     |        |        |        | }        |
| ۲<br>۲ |        |        | <u> </u>        |           |     |        |        |        | <u>}</u> |
|        |        |        | -4.0            | $-\infty$ |     |        | ، سب   |        | A A A A  |



## Õ 0

Students work through the book showing

mastery for

reading, writing, and spelling words