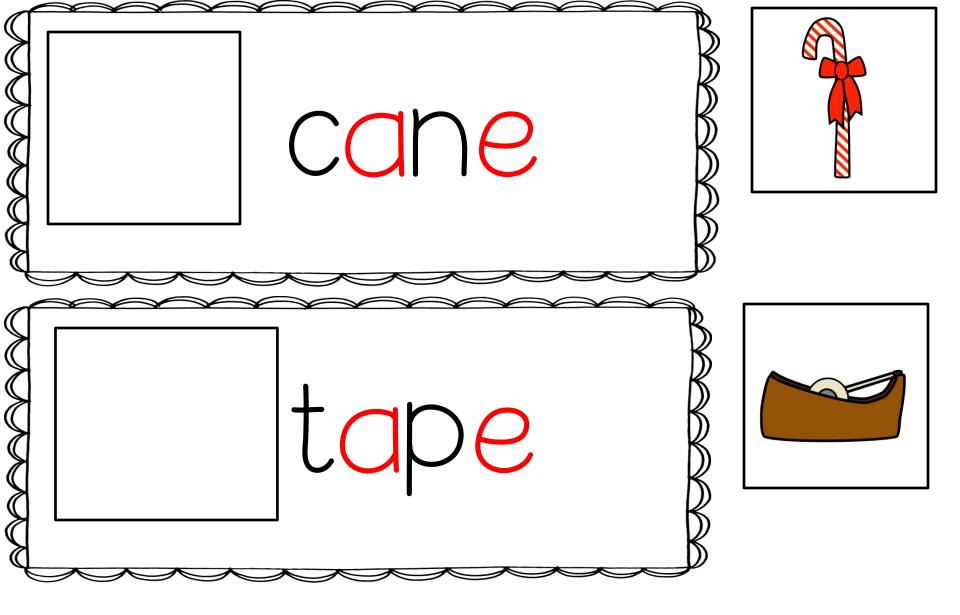

## $\bigcirc$ and Matc

Students read the word on each a matching picture in the box card and place

word, and then cut and glue the matching picture in the box Using skinny markers, students trace each word, write the , Write