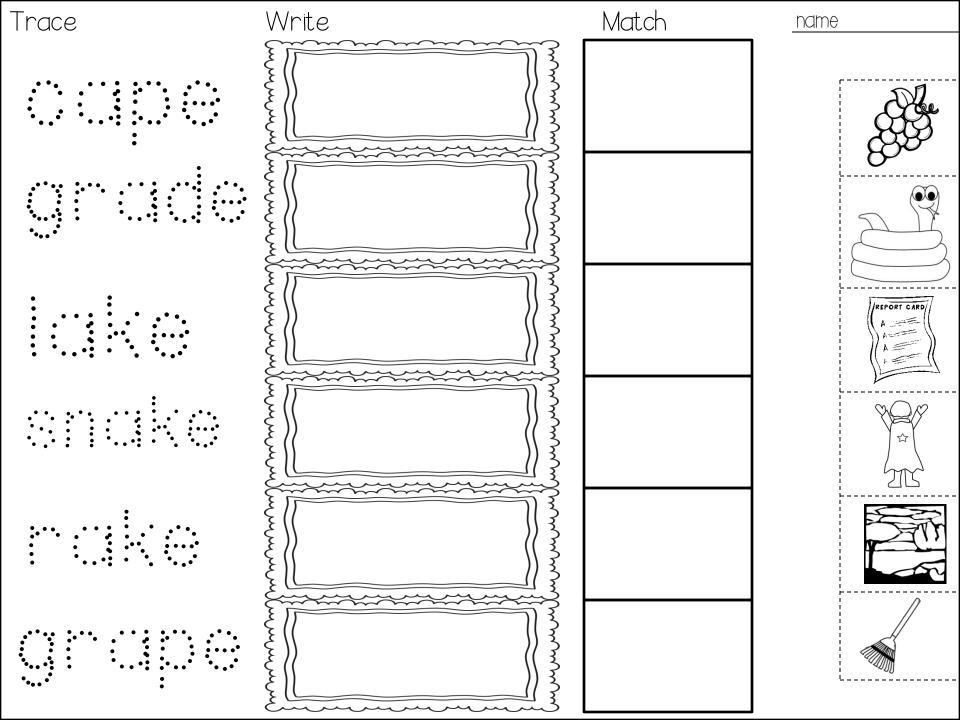

## $\bigcirc$ and Matc

Students read the word on each a matching picture in the box card and place

word, and then cut and glue the matching picture in the box Using skinny markers, students trace each word, write the , Write