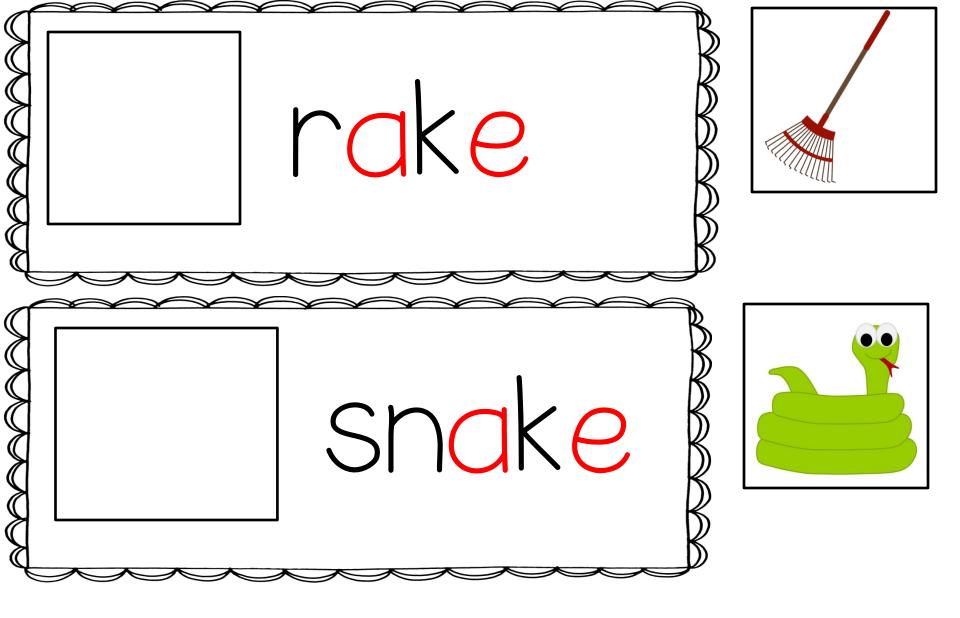

## $\bigcirc$ and Matc

Students read the word on each a matching picture in the box card and place

word, and then cut and glue the matching picture in the box Using skinny markers, students trace each word, write the , Write

0 silent e I can build, color, and write long a words. {cvce}