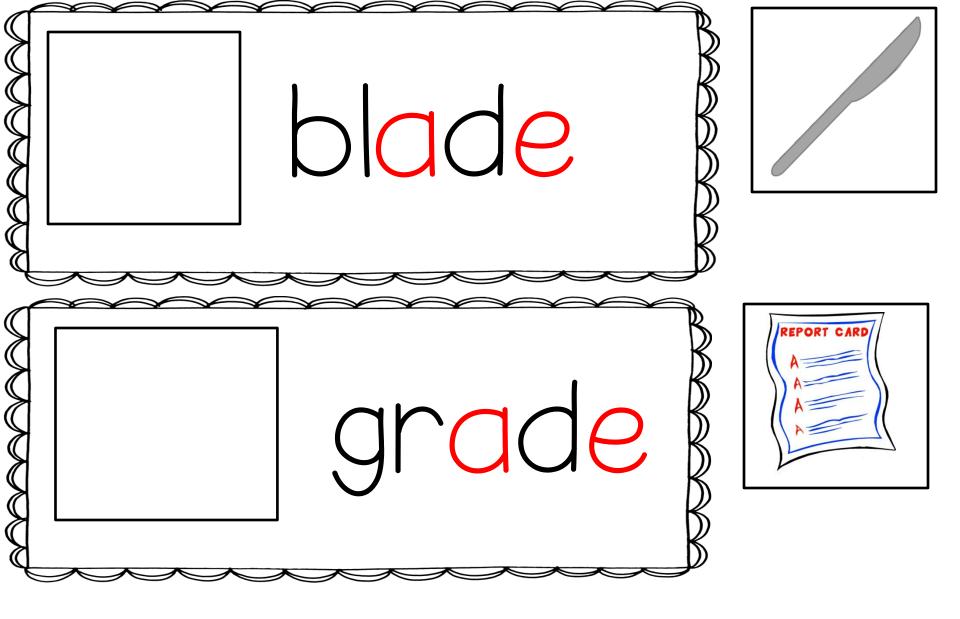

## $\bigcirc$ and Matc

Students read the word on each a matching picture in the box card and place

word, and then cut and glue the matching picture in the box Using skinny markers, students trace each word, write the , Write