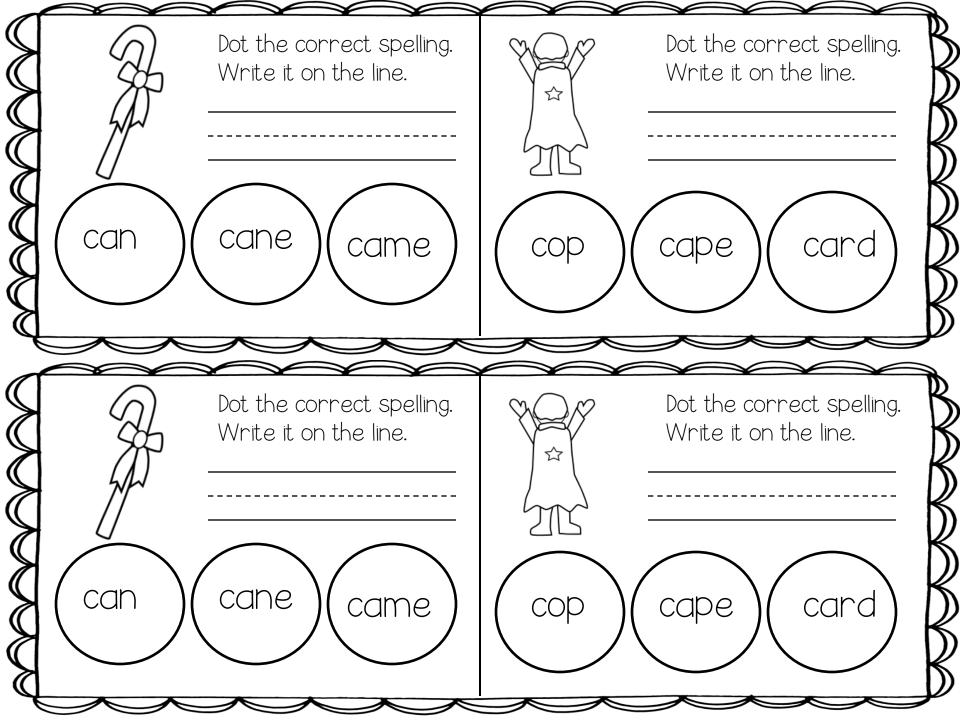

|           |     |        |        |        | }<br>}   |
| ٤<br>۲ |        |        |                 |           |     |        |        |        | }        |
| ξ      |        |        |                 |           |     |        |        |        | }        |
| E      |        |        |                 |           |     |        |        |        | ץ<br>א   |
| Z      |        |        |                 |           |     |        |        |        | }        |
| ۲<br>۲ |        |        | <u> </u>        |           |     |        |        |        | <u>}</u> |
|        |        |        | -4.0            | $-\infty$ |     |        | ، سب   |        | A A A A  |



## Õ 0

Students work through the book showing

mastery for

reading, writing, and spelling words