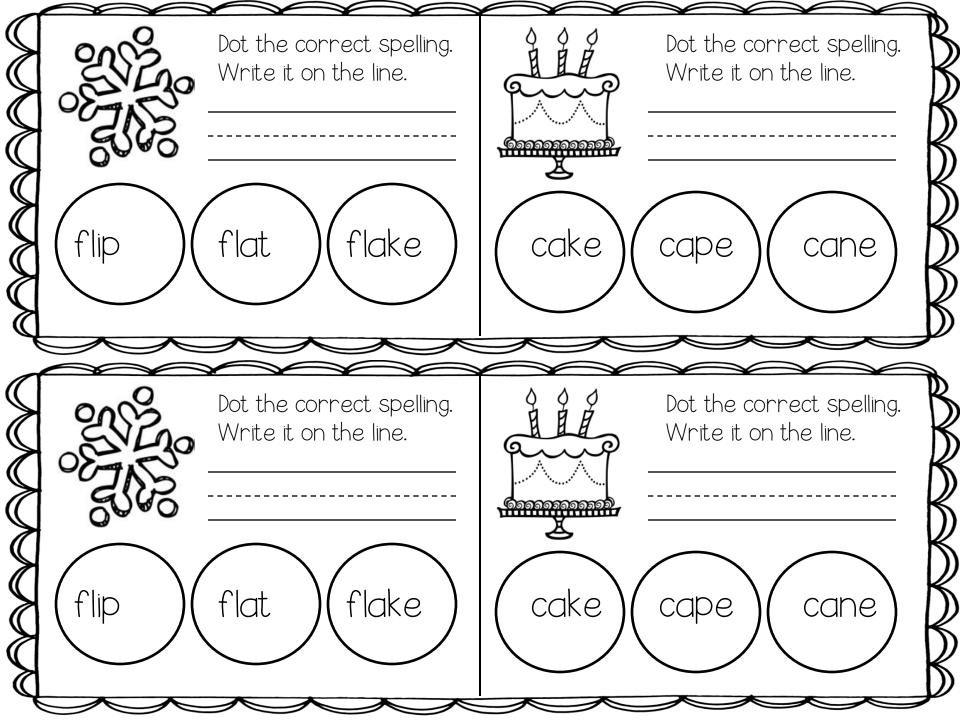

|                 |           |     |        |        |        | }<br>}   |
| ٤<br>۲ |        |        |                 |           |     |        |        |        | }        |
| ξ      |        |        |                 |           |     |        |        |        | }        |
| E      |        |        |                 |           |     |        |        |        | ץ<br>א   |
| Z      |        |        |                 |           |     |        |        |        | }        |
| ۲<br>۲ |        |        | <u> </u>        |           |     |        |        |        | <u>}</u> |
|        |        |        | -4.0            | $-\infty$ |     |        | ، سب   |        | A A A A  |



## Õ 0

Students work through the book showing

mastery for

reading, writing, and spelling words