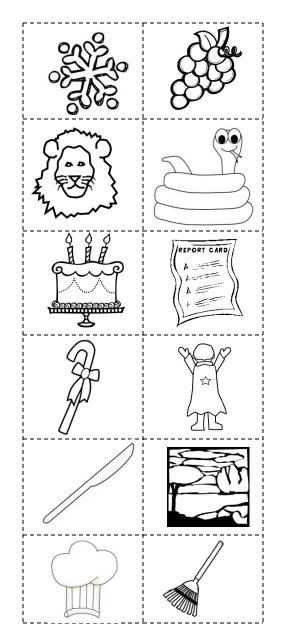

## $\bigcirc$ and Matc

Students read the word on each a matching picture in the box card and place

word, and then cut and glue the matching picture in the box Using skinny markers, students trace each word, write the , Write