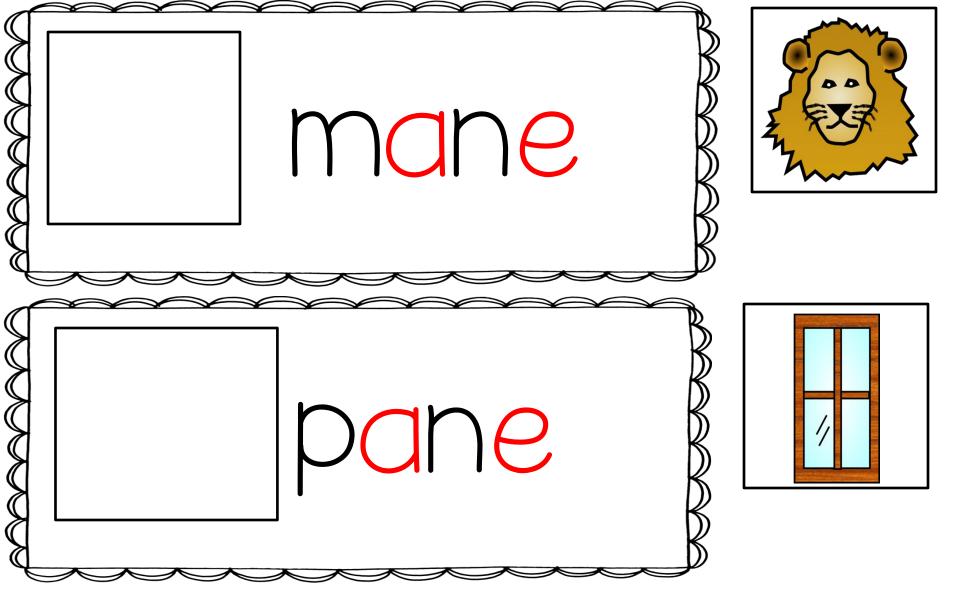

## $\bigcirc$ and Matc

Students read the word on each a matching picture in the box card and place

word, and then cut and glue the matching picture in the box Using skinny markers, students trace each word, write the , Write

0 silent e I can build, color, and write long a words. {cvce}