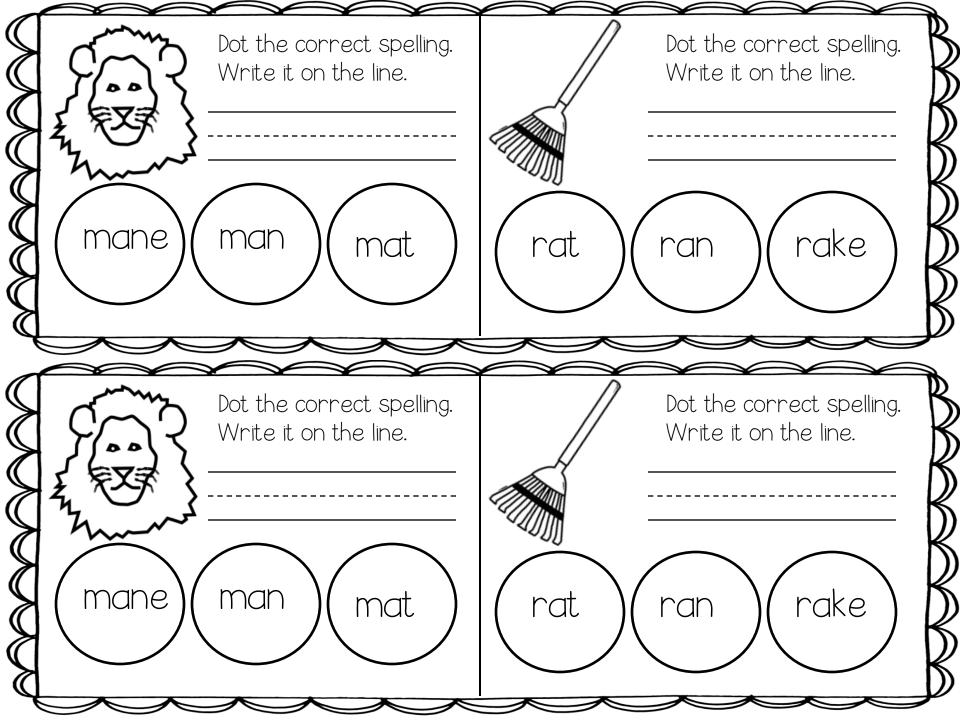

|           |     |        |        |        | }<br>}   |
| ٤<br>۲ |        |        |                 |           |     |        |        |        | }        |
| ξ      |        |        |                 |           |     |        |        |        | }        |
| E      |        |        |                 |           |     |        |        |        | ץ<br>א   |
| Z      |        |        |                 |           |     |        |        |        | }        |
| ۲<br>۲ |        |        | <u> </u>        |           |     |        |        |        | <u>}</u> |
|        |        |        | -4.0            | $-\infty$ |     |        | ، سب   |        | A A A A  |



## Õ 0

Students work through the book showing

mastery for

reading, writing, and spelling words