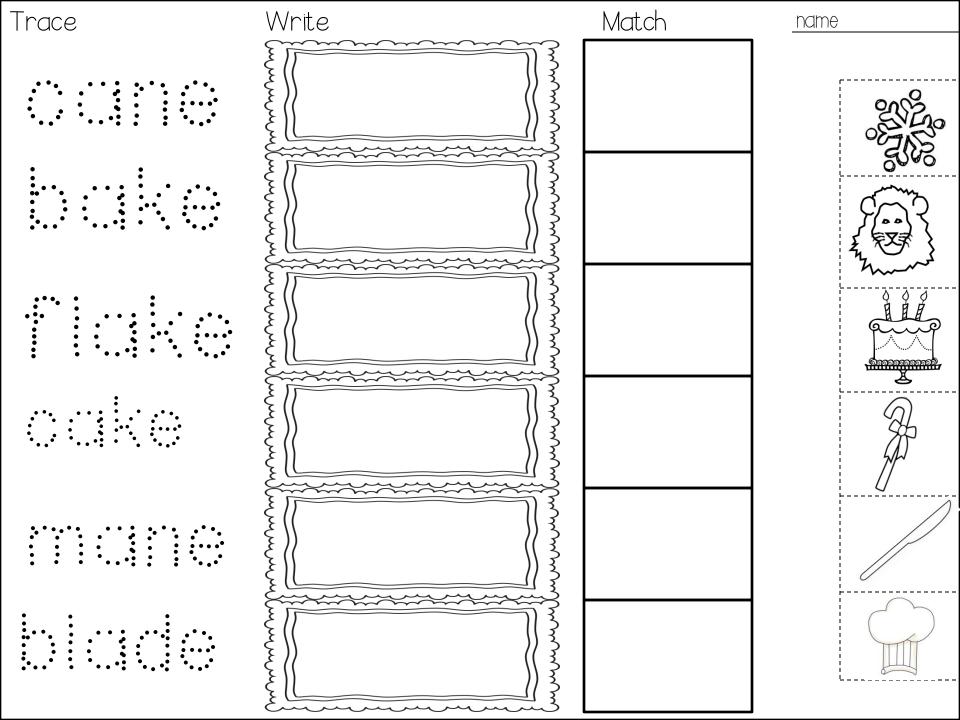

## $\bigcirc$ and Matc

Students read the word on each a matching picture in the box card and place

word, and then cut and glue the matching picture in the box Using skinny markers, students trace each word, write the , Write