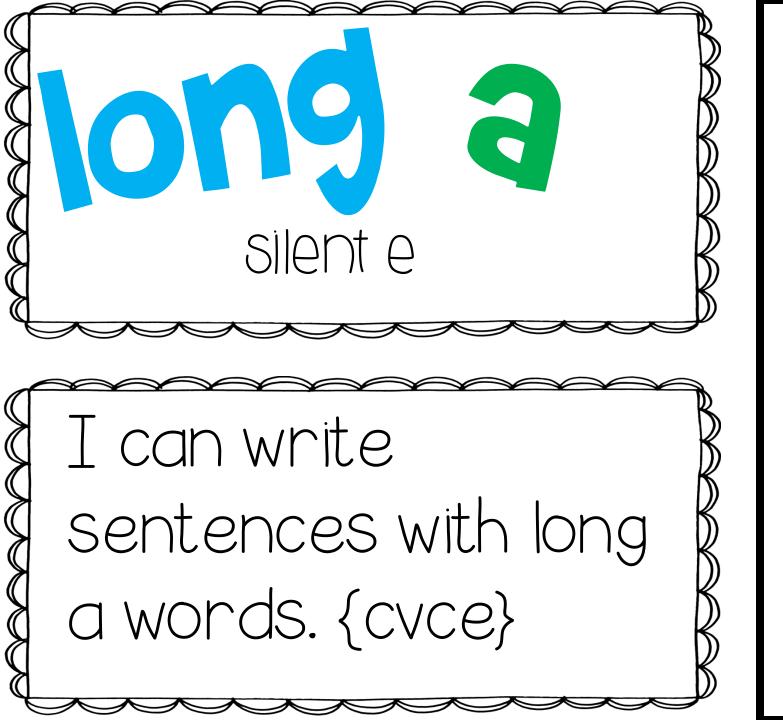

## $\bigcirc$ and Matc

Students read the word on each a matching picture in the box card and place

















word, and then cut and glue the matching picture in the box Using skinny markers, students trace each word, write the , Write





0 silent e I can build, color, and write long a words. {cvce}

## Using letter tiles anetic letters, students build a word $\bigcirc$

color it, anc

×۲







make a sentence using each word Students pick pictures to glue . their writing paper and

• Pick, glue, & write



• Pick, glue, & Write



• Pick, glue, & write REPORT CARD A \_\_\_\_\_ A \_\_\_\_

☆

| Name | ·Pick, glue, & write |
|------|----------------------|
|      |                      |
|      |                      |
|      |                      |
|      |                      |
|      |                      |
|      |                      |

| Name    | ·Pick, glue, & Write |          |
|---------|----------------------|----------|
| •       |                      | ••••     |
|         |                      |          |
|         |                      |          |
| •       |                      |          |
|         |                      |          |
| 2000000 | ••• 7