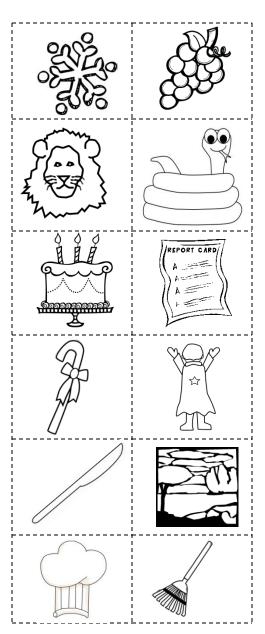

## $\bigcirc$ and Matc

Students read the word on each a matching picture in the box card and place

word, and then cut and glue the matching picture in the box Using skinny markers, students trace each word, write the , Write

## Using letter tiles anetic letters, students build a word $\bigcirc$

color it, anc

×۲

make a sentence using each word Students pick pictures to glue . their writing paper and

• Pick, glue, & write

• Pick, glue, & Write