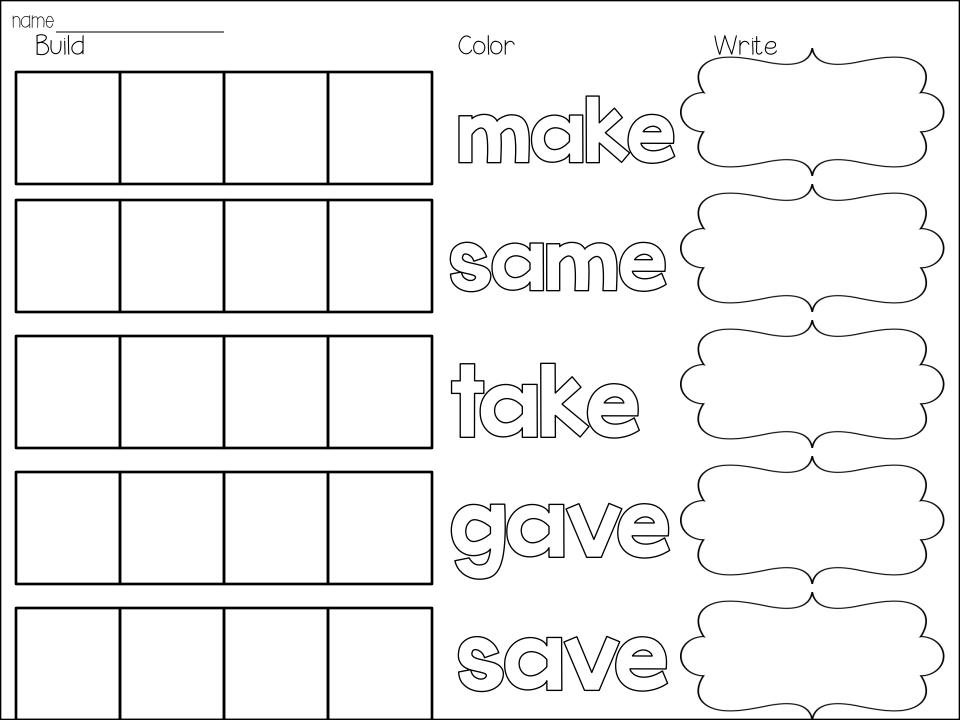

## Using letter tiles anetic letters, students build a word $\bigcirc$

color it, anc

×۲

make a sentence using each word Students pick pictures to glue . their writing paper and

• Pick, glue, & write

• Pick, glue, & Write