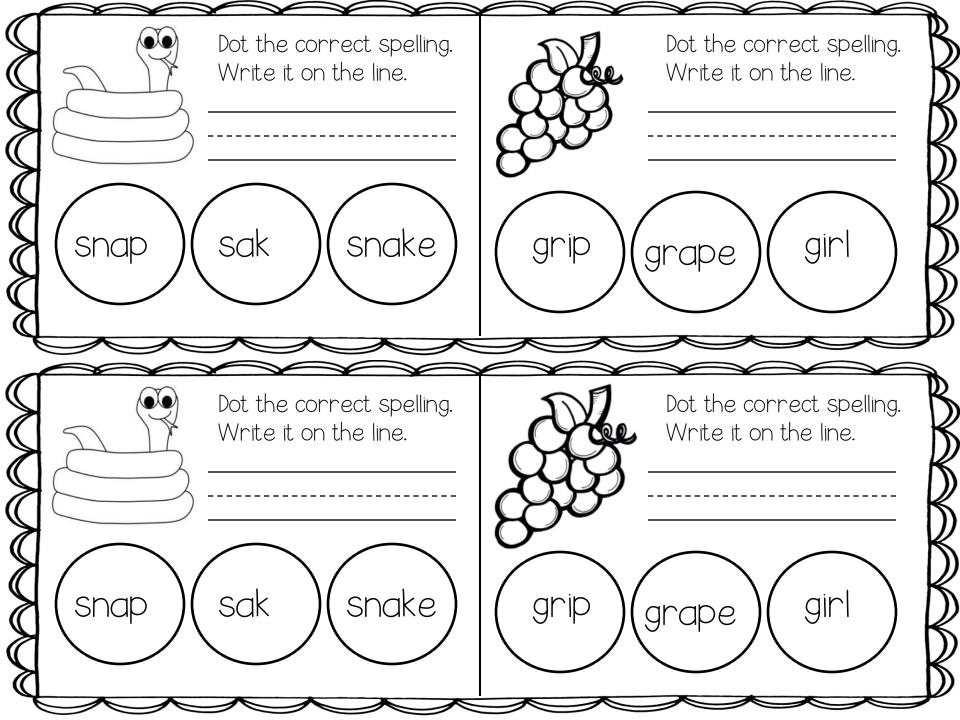

## Õ 0

Students work through the book showing

mastery for

reading, writing, and spelling words