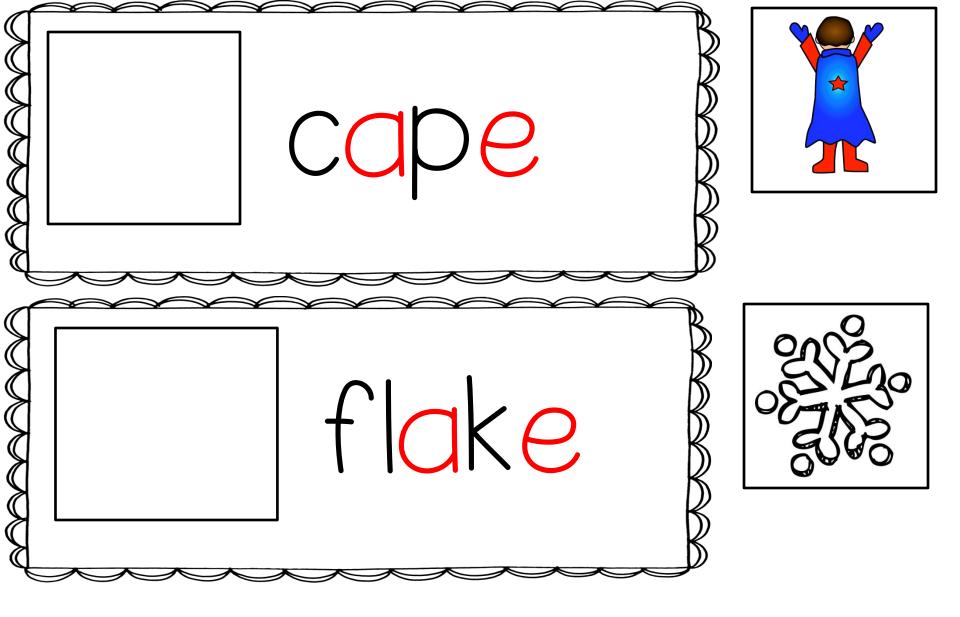

## $\bigcirc$ and Matc

Students read the word on each a matching picture in the box card and place

word, and then cut and glue the matching picture in the box Using skinny markers, students trace each word, write the , Write

0 silent e I can build, color, and write long a words. {cvce}